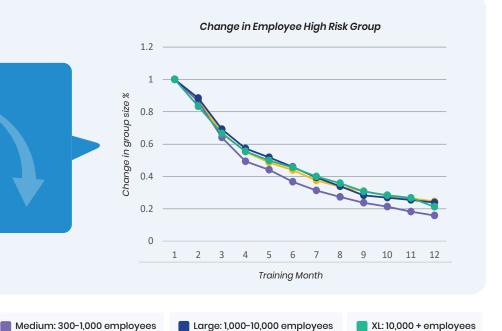

When surveying data from 300 of CybeReady's corporate customers, we noticed a significant increase in Employee Resilience (4x), along with an 80% decrease in the high-risk group of employees (those most susceptible to clicking on phishing emails) across all company sizes.