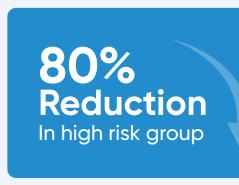

When surveying data from 300 of CybeReady's corporate customers, we noticed a significant increase in Employee Resilience (4x), along with an 80% decrease in the high-risk group of employees (those most susceptible to clicking on phishing emails) across all company sizes.