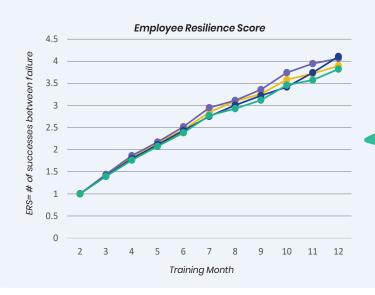

When surveying data from 300 of CybeReady's corporate customers, we noticed a significant increase in Employee Resilience (4x), along with an 80% decrease in the high-risk group of employees (those most susceptible to clicking on phishing emails) across all company sizes.

400%
Improvement
In Employee Resilience
Score

Small: 50-300 employees

Company size: